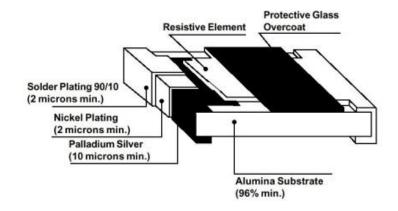

## **COMPONENT STRUCTURE**

PRODUCTS: SMT THICK FILM CHIP RESISTOR

NRC series, of thick film chip resistors, feature a thick film resistive element (RuO 2) printed and fired onto an alumina body. The resistive element is covered and protected by two layers of glass overcoat, which results in a very robust part with a flat surface finish that is easily pick and placed. The end terminations feature high-tin (90% minSn) solder plate over a leach resistant nickel barrier over a palladium-silver based metallization.