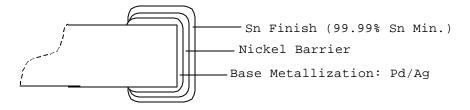

## **COMPONENT STRUCTURE**

PRODUCTS: SMT THICK FILM CHIP RESISTOR



NRC series, of thick film chip resistors, feature a thick film resistive element (RuO 2) printed and fired onto an alumina body. The resistive element is covered and protected by two layers of glass overcoat, which results in a very robust part with a flat surface finish that is easily pick and placed. The end terminations feature high-tin (90% minSn) solder plate over a leach resistant nickel barrier over a palladium-silver based metallization.



## STANDARD TERMINATION



## **"TRF" LEAD FREE TERMINATION**



ISO 9001:2000 REGISTERED