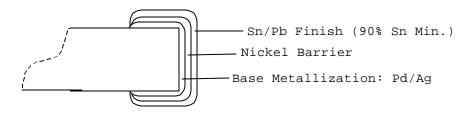

## **COMPONENT STRUCTURE**

PRODUCTS: SMT THICK FILM CHIP RESISTOR



NRC series, of thick film chip resistors, feature a thick film resistive element (RuO 2) printed and fired onto an alumina body. The resistive element is covered and protected by two layers of glass overcoat, which results in a very robust part with a flat surface finish that is easily pick and placed. The end terminations feature high-tin (90% minSn) solder plate over a leach resistant nickel barrier over a palladium-silver based metallization.



## STANDARD TERMINATION



## **"TRF" LEAD FREE TERMINATION**



ISO 9001:2000 REGISTERED