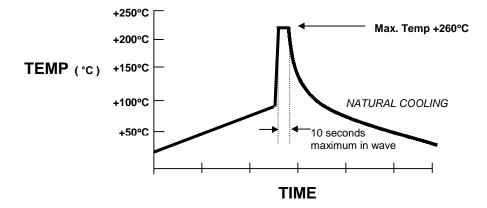

## **FLOW / WAVE SOLDERING**

PRODUCTS: LEADED CERAMIC CAPACITORS

SERIES: NCD, NCM & NCMA

- The above flow-wave soldering profile applies to all NIC leaded product series.
- The temperatures shown above, reflect the conditions seen by the component leads.
- Exposure of the <u>component body</u> to excessive heat during curing, preheat and soldering operations, may result in damage to the component.
- It is recommended that leaded components be installed <u>after</u> the reflow soldering of surface mount components is completed.