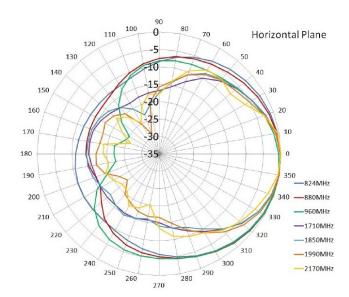

|                 |  |  |
| V.S.W.R               | < 2.0         |                 |                 |  |  |
| Impedance             | 50Ω           |                 |                 |  |  |
| Environmental         |               |                 |                 |  |  |
| Operating Temperature | -40°C~+85°C   |                 |                 |  |  |
| Storage Temperature   | Up to 95%     |                 |                 |  |  |
| Radome Material       | ABS           |                 |                 |  |  |
| Mounting Method       | Screw         |                 |                 |  |  |
| RoHS Compliant        | Yes           |                 |                 |  |  |

### **Dimensions**



## WIFI & Cellular External Antenna







### **RADIATION PATTERN**





## WIFI & Cellular External Antenna