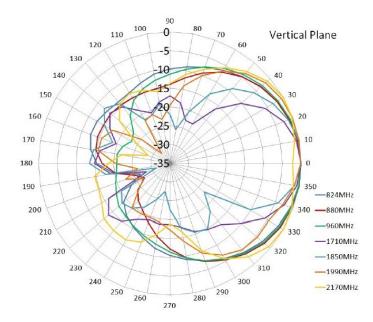

|                 |  |  |
| V.S.W.R               | < 2.0         |                 |                 |  |  |
| Impedance             | 50Ω           |                 |                 |  |  |
| Environmental         |               |                 |                 |  |  |
| Operating Temperature | -40°C~+85°C   |                 |                 |  |  |
| Storage Temperature   | Up to 95%     |                 |                 |  |  |
| Radome Material       | ABS           |                 |                 |  |  |
| Mounting Method       | Screw         |                 |                 |  |  |
| RoHS Compliant        | Yes           |                 |                 |  |  |

### **Dimensions**



## WIFI & Cellular External Antenna







### **RADIATION PATTERN**





## WIFI & Cellular External Antenna