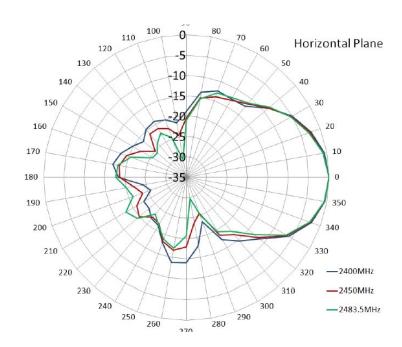

| < 2.0         |                 |                 |  |  |
| Impedance             | 50Ω           |                 |                 |  |  |
| Environmental         |               |                 |                 |  |  |
| Operating Temperature | -40°C~+85°C   |                 |                 |  |  |
| Storage Temperature   | Up to 95%     |                 |                 |  |  |
| Radome Material       | ABS           |                 |                 |  |  |
| Mounting Method       | Screw         |                 |                 |  |  |
| RoHS Compliant        | Yes           |                 |                 |  |  |

### **Dimensions**



## WIFI & Cellular External Antenna







### **RADIATION PATTERN**





## WIFI & Cellular External Antenna