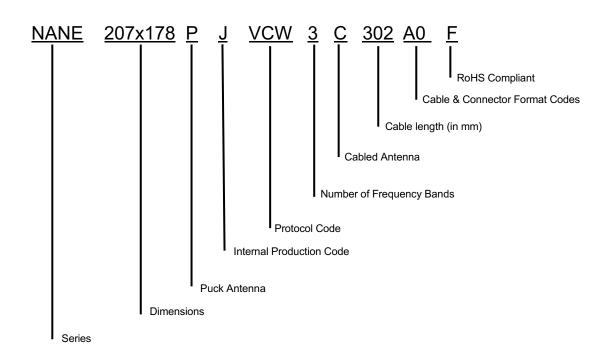

### Part Number Breakdown

| Assembly Ref | Protocol        | Connector Type | Cable Type | Cable Length |
|--------------|-----------------|----------------|------------|--------------|
| Α0           | WIFI & Cellular | SMA Male       | RG58       | 3000 mm      |