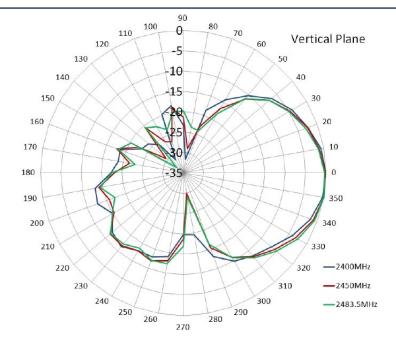

| < 2.0         |                 |                 |  |  |
| Impedance             | 50Ω           |                 |                 |  |  |
| Environmental         |               |                 |                 |  |  |
| Operating Temperature | -40°C~+85°C   |                 |                 |  |  |
| Storage Temperature   | Up to 95%     |                 |                 |  |  |
| Radome Material       | ABS           |                 |                 |  |  |
| Mounting Method       | Screw         |                 |                 |  |  |
| RoHS Compliant        | Yes           |                 |                 |  |  |

### **Dimensions**



## WIFI & Cellular External Antenna







### **RADIATION PATTERN**





## WIFI & Cellular External Antenna