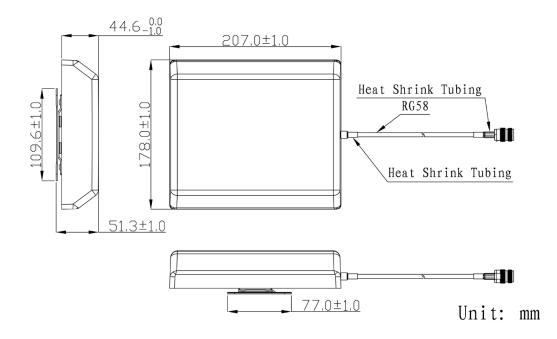

0 dBi          |  |  |
| Polarization          | Linear        |                 |                 |  |  |
| V.S.W.R               | < 2.0         |                 |                 |  |  |
| Impedance             | 50Ω           |                 |                 |  |  |
| Environmental         |               |                 |                 |  |  |
| Operating Temperature | -40°C~+85°C   |                 |                 |  |  |
| Storage Temperature   | Up to 95%     |                 |                 |  |  |
| Radome Material       | ABS           |                 |                 |  |  |
| Mounting Method       | Screw         |                 |                 |  |  |
| RoHS Compliant        | Yes           |                 |                 |  |  |

### **Dimensions**



## WIFI & Cellular External Antenna







### **RADIATION PATTERN**





## WIFI & Cellular External Antenna