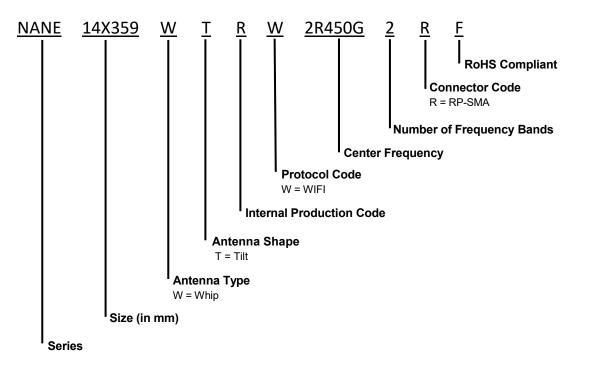

### 2400 & 5150 MHz WIFI External Antenna

### Description

NANE14X359WTRW2R450G2RF is an External Whip Antenna designed for WIFI applications. It operates within the frequency ranges of 2400~2500 MHz & 5150~5875 MHz making it perfect for Routers, Meters and Gateways.

#### **Features**

- 2400 & 5150 MHz WIFI Protocols •
- Up to 90° flexibility •
- **RoHs Complaint** •

#### Part Number Breakdown





#### **Part Numbers Options**

| Part Number             | Protocol | Connector   |
|-------------------------|----------|-------------|
| NANE14X359WTRW2R450G2RF | WIFI     | RP-SMA Male |

The table represents assembled part numbers available on www.niccomp.com. For options not listed above please contact NIC

| Performance Passives By Design                                                                                                      |                        |         |
|-------------------------------------------------------------------------------------------------------------------------------------|------------------------|---------|
| NIC Components Corp.<br>100 Baylis Road. Melville, NY 11747                                                                         | Page<b