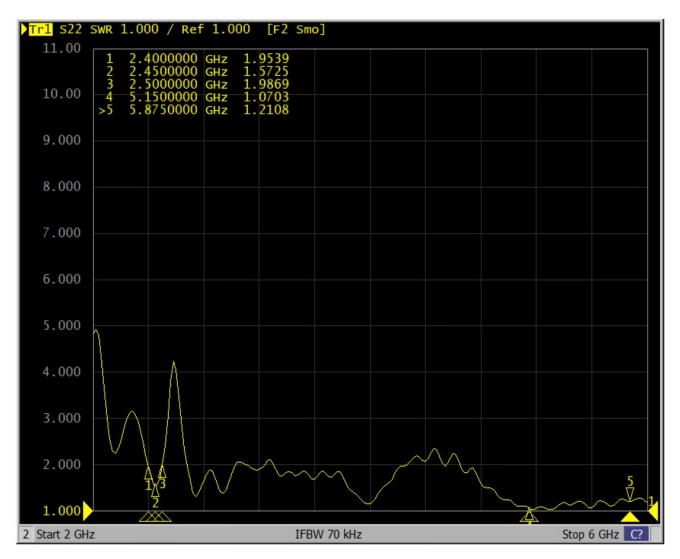

| 2400~2500 MHz    | 5150 ~5875 MHz |  |
| Gain                  | 9 dBi (typ.)     | 5 dBi (typ.)   |  |
| Efficiency            | 79%              | 74%            |  |
| VSWR                  | 2.5              | 2.0            |  |
| Polarization          | Linear, Vertical |                |  |
| Impedance             | 50 Ω             |                |  |
| Environmental         |                  |                |  |
| Operating Temperature | -40°C ~ +85°C    |                |  |
| Humidity              | 95% @ 55°C       |                |  |
| ROHS Compliant        | Yes              |                |  |

#### Dimensions



#### Performance Passives By Design

NIC Components Corp. 100 Baylis Road. Melville, NY 11747

2400 & 5150 MHz WIFI External Antenna



#### VSWR



NIC Components Corp. 100 Baylis Road. Melville, NY 11747

### 2400 & 5150 MHz WIFI External Antenna



### **Radiation Patterns**



#### Performance Passives By Design

NIC Components Corp. 100 Baylis Road. Melville, NY 11747