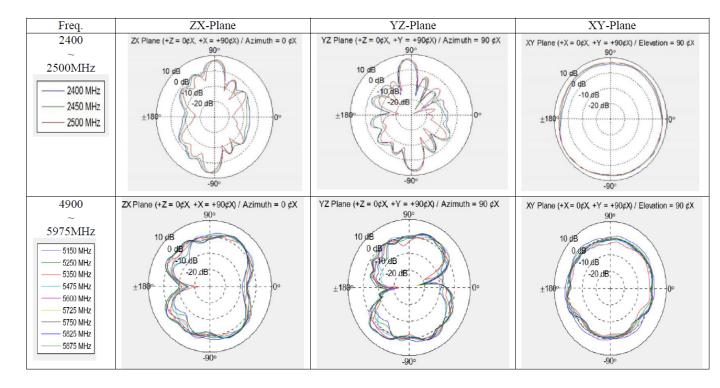

| 79%              | 74%            |  |
| VSWR                  | 2.5              | 2.0            |  |
| Polarization          | Linear, Vertical |                |  |
| Impedance             | 50 Ω             |                |  |
| Environmental         |                  |                |  |
| Operating Temperature | -40°C ~ +85°C    |                |  |
| Humidity              | 95% @ 55°C       |                |  |
| ROHS Compliant        | Yes              |                |  |

#### Dimensions



#### Performance Passives By Design

NIC Components Corp. 100 Baylis Road. Melville, NY 11747

2400 & 5150 MHz WIFI External Antenna



#### VSWR



NIC Components Corp. 100 Baylis Road. Melville, NY 11747

### 2400 & 5150 MHz WIFI External Antenna



### **Radiation Patterns**



#### Performance Passives By Design

NIC Components Corp. 100 Baylis Road. Melville, NY 11747