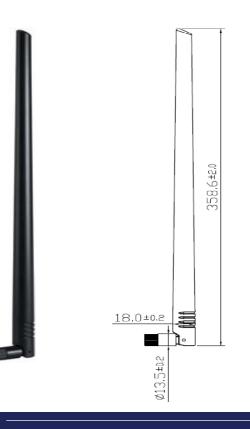

| Electrical            |                  |                |  |
|-----------------------|------------------|----------------|--|
| Frequency Range       | 2400~2500 MHz    | 5150 ~5875 MHz |  |
| Gain                  | 9 dBi (typ.)     | 5 dBi (typ.)   |  |
| Efficiency            | 79%              | 74%            |  |
| VSWR                  | 2.5              | 2.0            |  |
| Polarization          | Linear, Vertical |                |  |
| Impedance             | 50 Ω             |                |  |
| Environmental         |                  |                |  |
| Operating Temperature | -40°C ~ +85°C    |                |  |
| Humidity              | 95% @ 55°C       |                |  |
| ROHS Compliant        | Yes              |                |  |

#### Dimensions



#### Performance Passives By Design

NIC Components Corp. 100 Baylis Road. Melville, NY 11747

2400 & 5150 MHz WIFI External Antenna



#### VSWR



NIC Components Corp. 100 Baylis Road. Melville, NY 11747

### 2400 & 5150 MHz WIFI External Antenna



### **Radiation Patterns**



#### Performance Passives By Design

NIC Components Corp. 100 Baylis Road. Melville, NY 11747