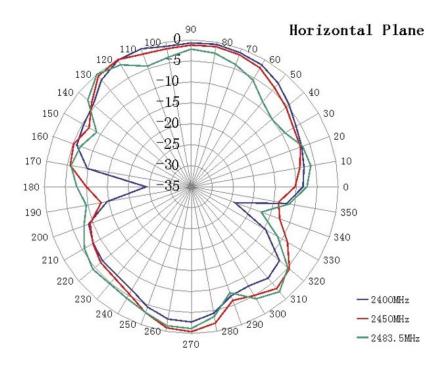

---------------------------|--|
| Frequency Range       | 2400 ~ 2483.5MHz                  |  |
| Bandwidth             | 83.5 MHz                          |  |
| Gain                  | 7 dBi                             |  |
| V.S.W.R               | < 2.0                             |  |
| Polarization          | Linear                            |  |
| Impedance             | 50Ω                               |  |
| Environmental         |                                   |  |
| Operating Temperature | -40°C~+85°C                       |  |
| Vibration             | 10 ~ 55Hz 1.5mm Amplitude 2 Hours |  |
| RoHS Compliant        | Yes                               |  |

### **Dimensions**



# NANE11X254WTJW2R450G1RF

## 2.4 GHz WIFI External Antenna







### **Radiation Patterns**