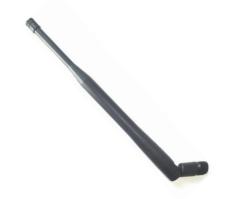

## **Description**

NANE11X254WTJW2R450G1RF is an External Whip antenna designed for WIFI applications. It operates within the frequency ranges of 2400 ~ 2483.5MHz making it perfect for Routers, Meters and Gateways.

### **Features**

- Supports 2.4 GHz WIFI Band
- Up to 90° flexibility
- RoHs Complaint