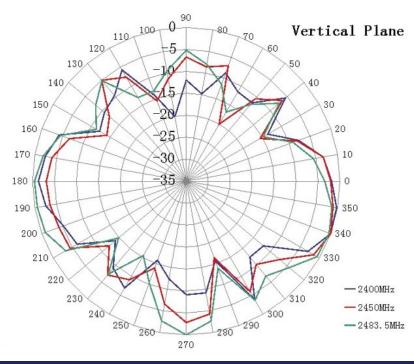

-------------------------|--|
| Frequency Range       | 2400 ~ 2483.5MHz                  |  |
| Bandwidth             | 83.5 MHz                          |  |
| Gain                  | 7 dBi                             |  |
| V.S.W.R               | < 2.0                             |  |
| Polarization          | Linear                            |  |
| Impedance             | 50Ω                               |  |
| Environmental         |                                   |  |
| Operating Temperature | -40°C~+85°C                       |  |
| Vibration             | 10 ~ 55Hz 1.5mm Amplitude 2 Hours |  |
| RoHS Compliant        | Yes                               |  |

### **Dimensions**



# NANE11X254WTJW2R450G1RF

## 2.4 GHz WIFI External Antenna







### **Radiation Patterns**