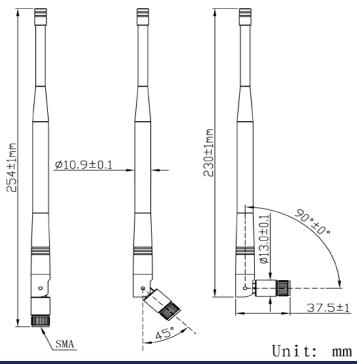

Electrical            |                                   |  |
|-----------------------|-----------------------------------|--|
| Frequency Range       | 2400 ~ 2483.5MHz                  |  |
| Bandwidth             | 83.5 MHz                          |  |
| Gain                  | 7 dBi                             |  |
| V.S.W.R               | < 2.0                             |  |
| Polarization          | Linear                            |  |
| Impedance             | 50Ω                               |  |
| Environmental         |                                   |  |
| Operating Temperature | -40°C~+85°C                       |  |
| Vibration             | 10 ~ 55Hz 1.5mm Amplitude 2 Hours |  |
| RoHS Compliant        | Yes                               |  |

### **Dimensions**



# NANE11X254WTJW2R450G1RF

## 2.4 GHz WIFI External Antenna







### **Radiation Patterns**