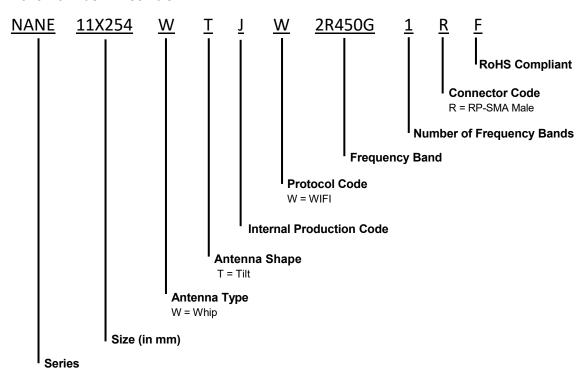

# NANE11X254WTJW2R450G1RF

### 2.4 GHz WIFI External Antenna







## **Description**

NANE11X254WTJW2R450G1RF is an External Whip antenna designed for WIFI applications. It operates within the frequency ranges of 2400 ~ 2483.5MHz making it perfect for Routers, Meters and Gateways.

### **Features**

- Supports 2.4 GHz WIFI Band
- Up to 90° flexibility
- RoHs Complaint



### Part Number Breakdown



## **Part Number Options**

| Part Number             | Protocol | Connector   |
|-------------------------|----------|-------------|
| NANE11X254WTJW2R450G1RF | WIFI     | RP-SMA Male |

The table represents assembled part numbers available on www.niccomp.com. For options not listed above please contact NIC

#### Performance Passives By Design

# NANE11X254WTJW2R450G1RF

## 2.4 GHz WIFI External Antenna







## **Specifications**

| Electrical            |                                   |  |
|-----------------------|-----------------------------------|--|
| Frequency Range       | 2400 ~ 2483.5MHz                  |  |
| Bandwidth             | 83.5 MHz                          |  |
| Gain                  | 7 dBi                             |  |
| V.S.W.R               | < 2.0