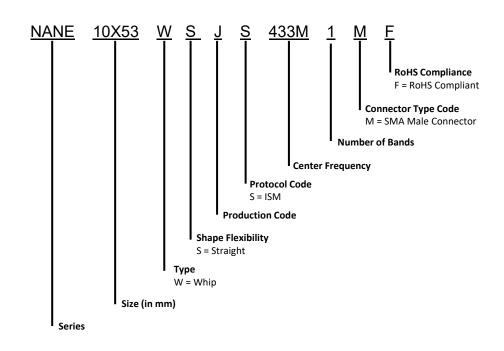

## NANE10X53WSJS433M1MF

## 433 MHz ISM Whip External Antenna







## **Description**

The NANE10X53WSJS433M1MF is an External Whip antenna designed for ISM / LoRa applications. It operates within the frequency ranges of 433 MHz making it perfect for Smart meters, remote monitoring, and industrial IoT

#### **Features**

- ISM / LoRa 433 MHz protocol
- RoHS Complaint

### **Part Number Breakdown**





# NANE10X53WSJS433M1MF

# 433 MHz ISM Whip External Antenna







## **Specifications**

| Electrical            |                                        |
|-----------------------|----------------------------------------|
| Frequency Range       | 433 MHz                                |
| Bandwidth             | $CF \pm 5MHz$                          |
| Gain                  | 2 dBi                                  |
| V.S.W.R               | < 2                                    |
| Polarization          | Linear                                 |
| Impedance             | 50 Ω                                   |
| Environmental         |                                        |
| Operating Temperature | -40°C~+85°C                            |
| Vibration             | 10 to 55Hz w