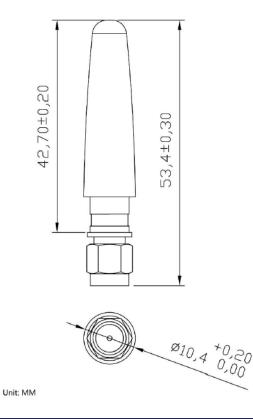

|
|-----------------------|----------------------------------------|
| Frequency Range       | 433 MHz                                |
| Bandwidth             | $CF \pm 5MHz$                          |
| Gain                  | 2 dBi                                  |
| V.S.W.R               | < 2                                    |
| Polarization          | Linear                                 |
| Impedance             | 50 Ω                                   |
| Environmental         |                                        |
| Operating Temperature | -40°C~+85°C                            |
| Vibration             | 10 to 55Hz with 1.5mm amplitude 2hours |
| ROHS Compliant        | Yes                                    |

### **Dimensions**



# NANE10X53WSJS433M1MF

## 433 MHz ISM Whip External Antenna







#### **Radiation Patterns**