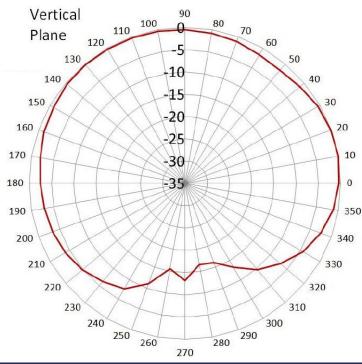

------|
| Frequency Range       | 433 MHz                                |
| Bandwidth             | $CF \pm 5MHz$                          |
| Gain                  | 2 dBi                                  |
| V.S.W.R               | < 2                                    |
| Polarization          | Linear                                 |
| Impedance             | 50 Ω                                   |
| Environmental         |                                        |
| Operating Temperature | -40°C~+85°C                            |
| Vibration             | 10 to 55Hz with 1.5mm amplitude 2hours |
| ROHS Compliant        | Yes                                    |

### **Dimensions**



# NANE10X53WSJS433M1MF

## 433 MHz ISM Whip External Antenna







#### **Radiation Patterns**