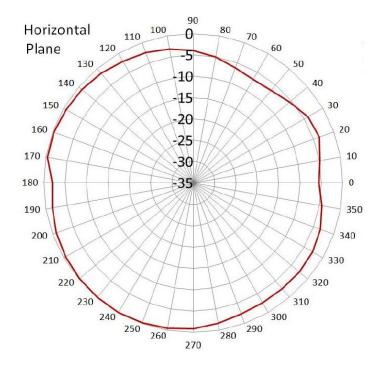

--------|
| Frequency Range       | 433 MHz                                |
| Bandwidth             | $CF \pm 5MHz$                          |
| Gain                  | 2 dBi                                  |
| V.S.W.R               | < 2                                    |
| Polarization          | Linear                                 |
| Impedance             | 50 Ω                                   |
| Environmental         |                                        |
| Operating Temperature | -40°C~+85°C                            |
| Vibration             | 10 to 55Hz with 1.5mm amplitude 2hours |
| ROHS Compliant        | Yes                                    |

### **Dimensions**



# NANE10X53WSJS433M1MF

## 433 MHz ISM Whip External Antenna







#### **Radiation Patterns**